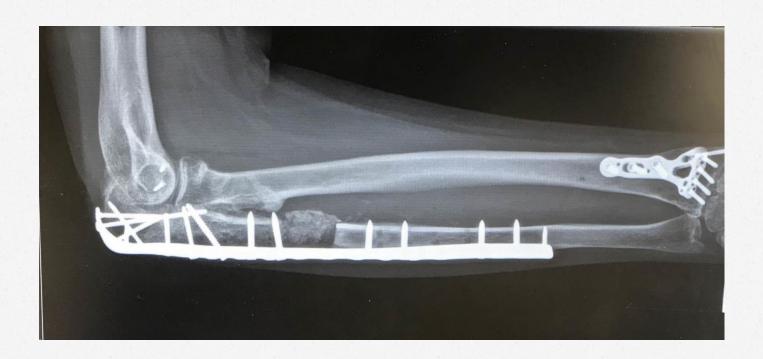

## A pretty nasty x-ray!

"Magic" Moments

- Can be the smallest everyday things
- Brief moments in care
- May seem insignificant as a healthcare professional but to a patient they can be the most important