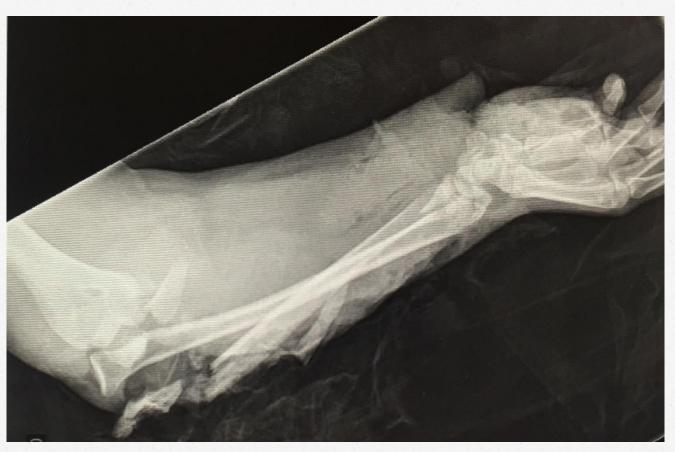

## A pretty nasty x-ray!

"Magic" Moments

- Can be the smallest everyday things
- Brief moments in care
- May seem insignificant as a healthcare professional but to a patient they can be the most important