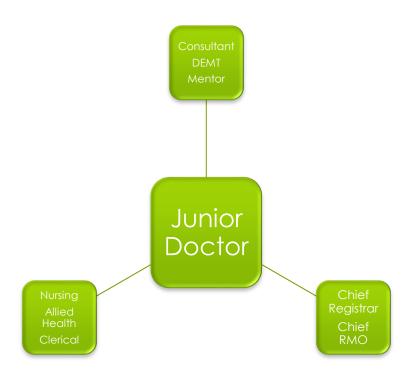

</li> </ul>                     | 14/54 |
| <ul> <li>Delayed diagnosis</li> </ul>                    | 4/54  |
| <ul> <li>Wrong treatment</li> </ul>                      | 4/54  |
| <ul> <li>Delayed treatment</li> </ul>                    | 3/54  |

## Major Contributors

- Availability of Senior Clinician
- Workload
- Rostering/Skill Mix
- Conflicting Priorities
- Lack of Senior Clinician Review or Input
- escalation of care
- appropriate level of care
- o culture re involving Senior Clinicians
- effectiveness of supervision

# Measuring the Effectiveness of Clinical Supervision





#### More positive.....

- Term report & WBAFACEM exam





## Ask the "consumers"



## Clinical Supervision.....



#### Good Clinical Supervision Need a framework and system



## Multi-disciplinary Team



## Poorly performing doctors



## Thank You