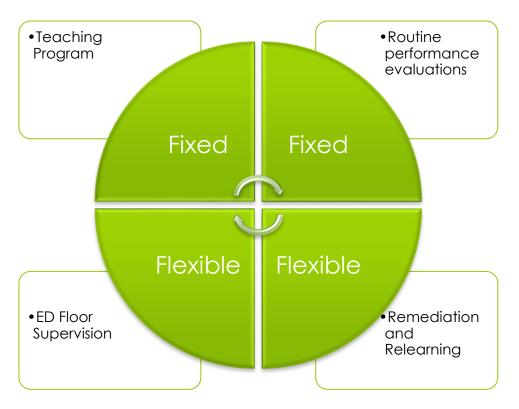

|
| <ul> <li>Missed diagnosis</li> </ul>                     | 14/54 |
| <ul> <li>Delayed diagnosis</li> </ul>                    | 4/54  |
| <ul> <li>Wrong treatment</li> </ul>                      | 4/54  |
| <ul> <li>Delayed treatment</li> </ul>                    | 3/54  |

## Major Contributors

- Availability of Senior Clinician
- Workload
- Rostering/Skill Mix
- Conflicting Priorities
- Lack of Senior Clinician Review or Input
- escalation of care
- appropriate level of care
- o culture re involving Senior Clinicians
- effectiveness of supervision

# Measuring the Effectiveness of Clinical Supervision





#### More positive.....

- Term report & WBAFACEM exam





## Ask the "consumers"



## Clinical Supervision.....



#### Good Clinical Supervision Need a framework and system



## Multi-disciplinary Team



## Poorly performing doctors



## Thank You