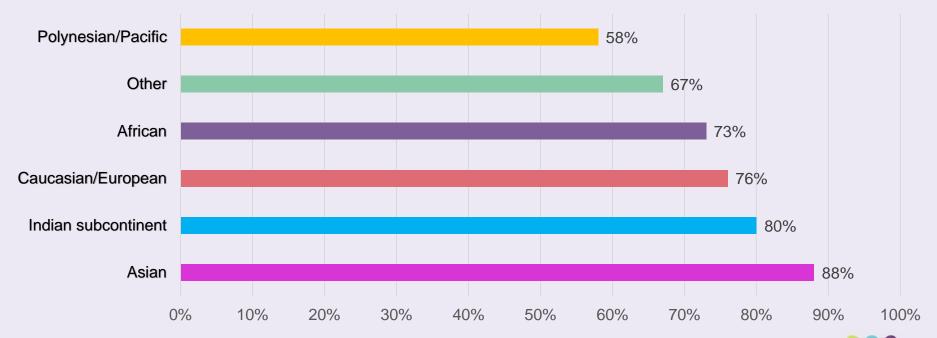

g children's weights in emergency departments
Mieke Foster, Andrew Tagg, Sharon Klim and Anne-Maree Kelly



# weight = 2x(age+4)















Parental weight estimation of their child's weight is more accurate than other weight estimation methods for determining children's weight in an emergency department?

David Krieser, Kevin Nguyen, Debra Kerr, Damien Jolley, Megan Clooney, Anne-Maree Kelly

Emerg Med J 2007;24:756-759. doi: 10.1136/emj.2007.047993

## Children aged 1 month to 11 years Australian Triage Score 3 – 5







### 450 children







Scatter plot showing accuracy of parent weight estimate (kg) compared to measured weight (kg) (n=385).

85.6% of parents were willing to provide a weight estimate.



# % of parent estimates within 10% of actual weight by ethnicity (n=385)





#### % of parent estimates within 10% of actual weight

### by BMI (n=258)











- Accurate
- Quick
- Allow advance preparation
- Reduce cognitive load











#### References

- Wells M, Goldstein LN, Bentley A. The accuracy of emergency weight estimation systems in children - a systematic review and meta-analysis. Int J Emerg Med. 2017;10(1):29.
- Krieser D, Nguyen K, Kerr D, Jolley D, Clooney M, Kelly AM. Parental weight estimation of their child's weight is more accurate than other weight estimation methods for determining children's weight in an emergency department? Emerg Med J. 2007;24(11):756–9.
- Wake M, Kerr JA, Jansen PW. Child BMI over time and parent-perceived overweight. Paediatrics. 2018;142(6):e20173985.
- Huang JS, Becerra K, Oda T, Walker E, Xu R, Donohue M, C