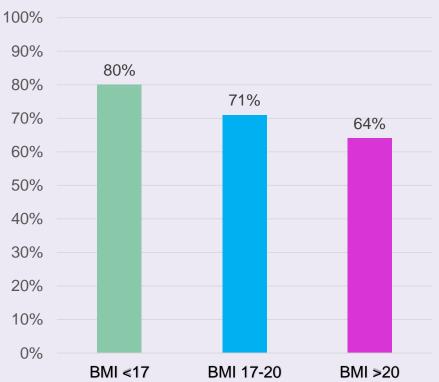

### by BMI (n=258)

- Accurate
- Quick
- Allow advance preparation
- Reduce cognitive load