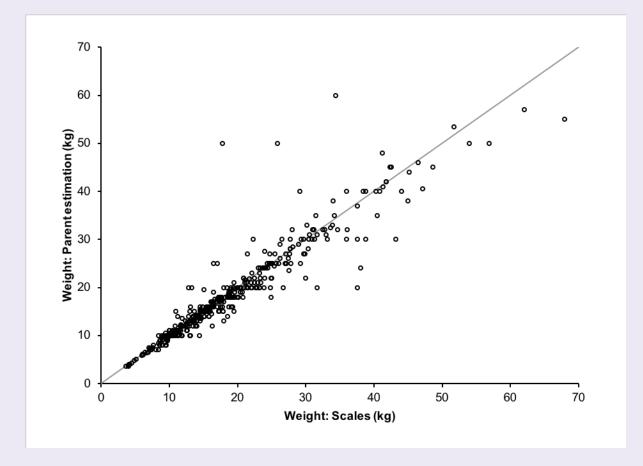

### 450 children

Scatter plot showing accuracy of parent weight estimate (kg) compared to measured weight (kg) (n=385).

85.6% of parents were willing to provide a weight estimate.