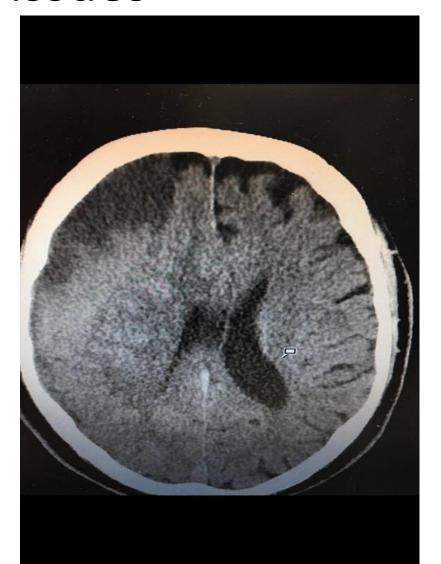

#### @realDonaldTrump

There is a rumor, that rural and metro FACEMs are the same. Don't believe it! It is Fake News.!

@FAKE news (CNN, ABC, CBS).

7:20 AM - 6 Nov 2018

- **25,708** Retweets
- **91,825** Likes



14,927 replies 25,708 retweets 91,825 likes





### Electronic Medical Record(EMR) Resources



Do you have bad handwriting?

verse get in it sone cuse & will bertust, k the per trest in he The trest in he one per trest in he one per trest in he one per trest in he

Congratulations, You are going to be a Doctor in the future

### Radiology and Pathology Resources







### **Ultrasound Resources**







# Lack of micro-specialists, need of fine skills and retrieval issues



### Cath Lab Resources



PH100B C

### Telemedicine: you can't say no!



## Teaching Resources











### **Spot the difference?**