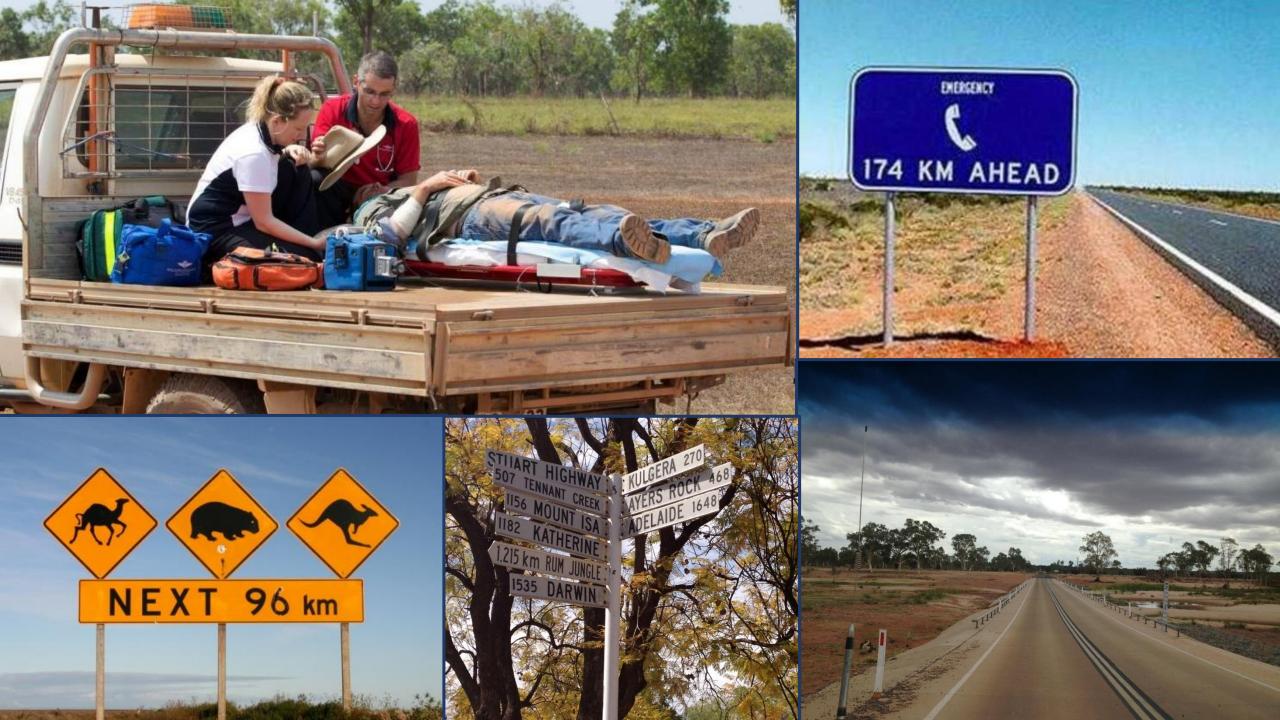

#### @realDonaldTrump

There is a rumor, that rural and metro FACEMs are the same. Don't believe it! It is Fake News.!

@FAKE news (CNN, ABC, CBS).

7:20 AM - 6 Nov 2018

- **25,708** Retweets
- **91,825** Likes



14,927 replies 25,708 retweets 91,825 likes





### Electronic Medical Record(EMR) Resources



Do you have bad handwriting?

verse get in it sone cuse & will bertust, k the per trest in he The trest in he one per trest in he one per trest in he one per trest in he

Congratulations, You are going to be a Doctor in the future

### Radiology and Pathology Resources







### **Ultrasound Resources**







# Lack of micro-specialists, need of fine skills and retrieval issues



### Cath Lab Resources



PH100B C

### Telemedicine: you can't say no!



## Teaching Resources











### **Spot the difference?**