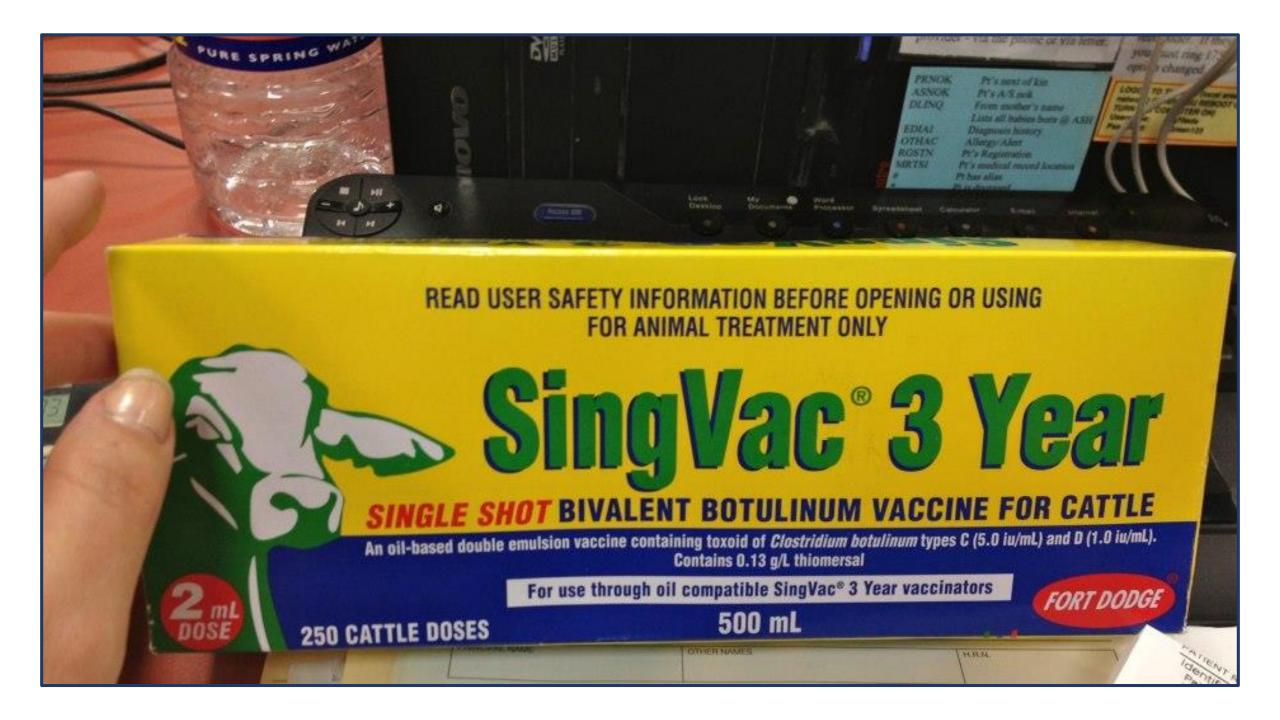

## @realDonaldTrump

There is a rumor, that rural and metro FACEMs are the same. Don't believe it! It is Fake News.!

@FAKE news (CNN, ABC, CBS).

7:20 AM - 6 Nov 2018

- **25,708** Retweets
- **91,825** Likes



14,927 replies 25,708 retweets 91,825 likes





### Electronic Medical Record(EMR) Resources



Do you have bad handwriting?

verse get in it sone cuse & will bertust, k the per trest in he The trest in he one per trest in he one per trest in he one per trest in he

Congratulations, You are going to be a Doctor in the future

### Radiology and Pathology Resources







### **Ultrasound Resources**







# Lack of micro-specialists, need of fine skills and retrieval issues



### Cath Lab Resources



PH100B C

### Telemedicine: you can't say no!



## Teaching Resources











### **Spot the difference?**