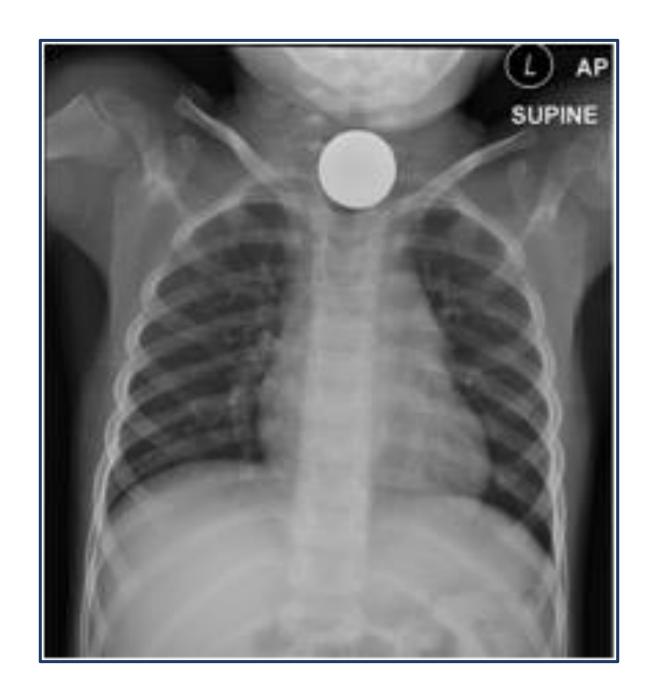

hat rural and metro FACEMs are the same. Don't believe it! It is Fake News.!

@FAKE news (CNN, ABC, CBS).

7:20 AM - 6 Nov 2018

- **25,708** Retweets
- **91,825** Likes



14,927 replies 25,708 retweets 91,825 likes





### Electronic Medical Record(EMR) Resources



Do you have bad handwriting?

verse get in it sone cuse & will bertust, k the per trest in he The trest in he one per trest in he one per trest in he one per trest in he

Congratulations, You are going to be a Doctor in the future

### Radiology and Pathology Resources







### **Ultrasound Resources**







# Lack of micro-specialists, need of fine skills and retrieval issues



### Cath Lab Resources



PH100B C

### Telemedicine: you can't say no!



## Teaching Resources











### **Spot the difference?**