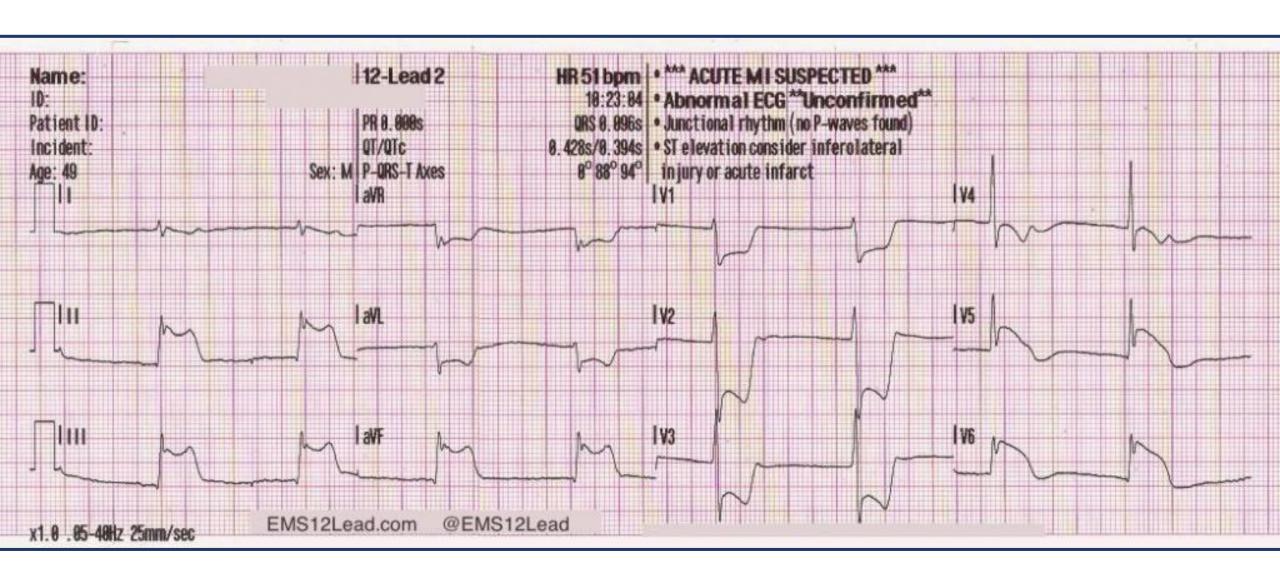

#### @realDonaldTrump

There is a rumor, that rural and metro FACEMs are the same. Don't believe it! It is Fake News.!

@FAKE news (CNN, ABC, CBS).

7:20 AM - 6 Nov 2018

- **25,708** Retweets
- **91,825** Likes



14,927 replies 25,708 retweets 91,825 likes





### Electronic Medical Record(EMR) Resources



Do you have bad handwriting?

verse get in it sone cuse & will bertust, k the per trest in he The trest in he one per trest in he one per trest in he one per trest in he

Congratulations, You are going to be a Doctor in the future

### Radiology and Pathology Resources







### **Ultrasound Resources**







# Lack of micro-specialists, need of fine skills and retrieval issues



### Cath Lab Resources



PH100B C

### Telemedicine: you can't say no!



## Teaching Resources











### **Spot the difference?**