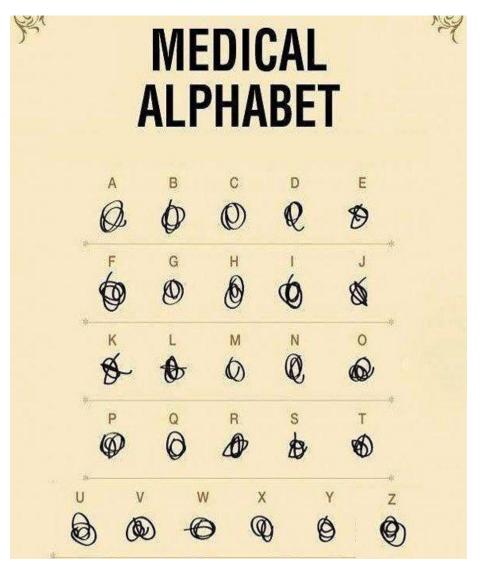

### Electronic Medical Record(EMR) Resources

Do you have bad handwriting?

verse get in it sone cuse & will bertust, k the per trest in he The trest in he one per trest in he one per trest in he one per trest in he