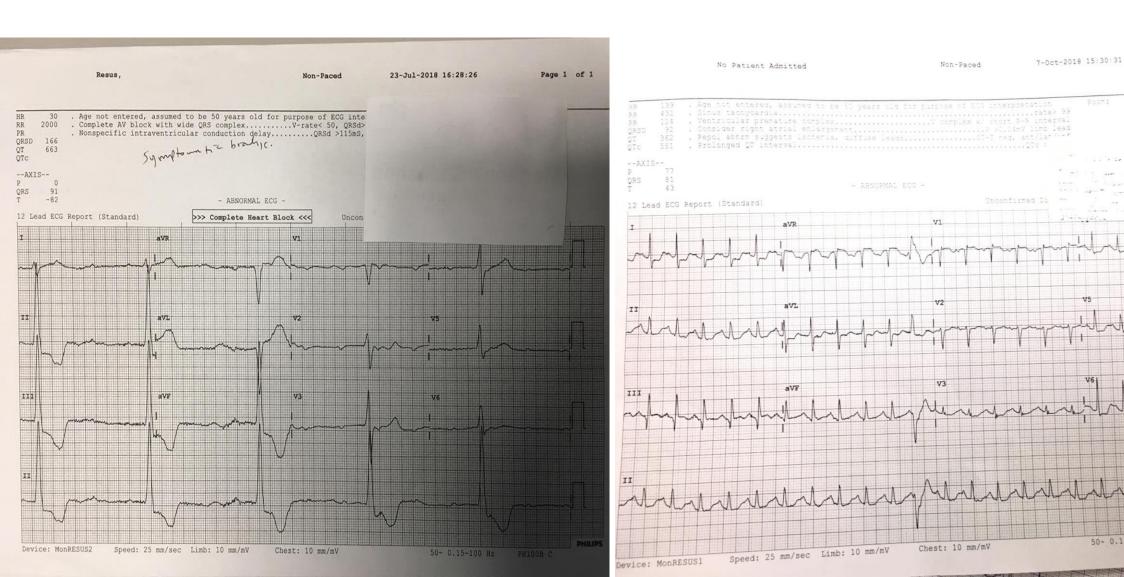

#### @realDonaldTrump

There is a rumor, that rural and metro FACEMs are the same. Don't believe it! It is Fake News.!

@FAKE news (CNN, ABC, CBS).

7:20 AM - 6 Nov 2018

- **25,708** Retweets
- **91,825** Likes



14,927 replies 25,708 retweets 91,825 likes





### Electronic Medical Record(EMR) Resources



Do you have bad handwriting?

verse get in it sone cuse & will bertust, k the per trest in he The trest in he one per trest in he one per trest in he one per trest in he

Congratulations, You are going to be a Doctor in the future

### Radiology and Pathology Resources







### **Ultrasound Resources**







# Lack of micro-specialists, need of fine skills and retrieval issues



### Cath Lab Resources



PH100B C

### Telemedicine: you can't say no!



## Teaching Resources











### **Spot the difference?**