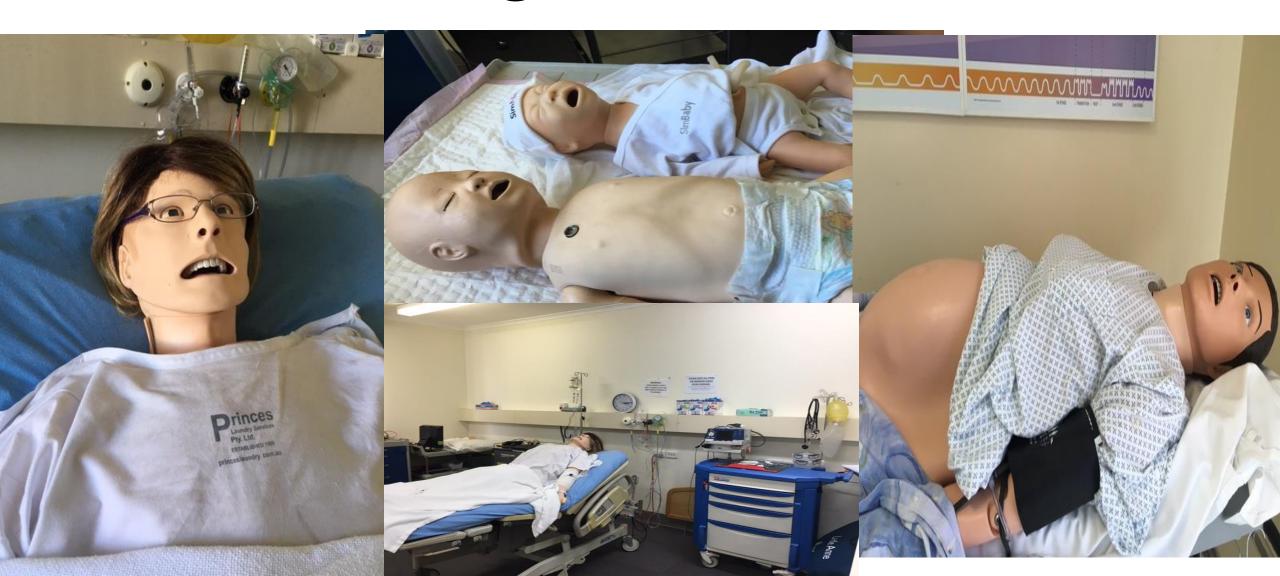

#### @realDonaldTrump

There is a rumor, that rural and metro FACEMs are the same. Don't believe it! It is Fake News.!

@FAKE news (CNN, ABC, CBS).

7:20 AM - 6 Nov 2018

- **25,708** Retweets
- **91,825** Likes



14,927 replies 25,708 retweets 91,825 likes





### Electronic Medical Record(EMR) Resources



Do you have bad handwriting?

verse get in it sone cuse & will bertust, k the per trest in he The trest in he one per trest in he one per trest in he one per trest in he

Congratulations, You are going to be a Doctor in the future

### Radiology and Pathology Resources







### **Ultrasound Resources**







# Lack of micro-specialists, need of fine skills and retrieval issues



### Cath Lab Resources



PH100B C

### Telemedicine: you can't say no!



## Teaching Resources











### **Spot the difference?**